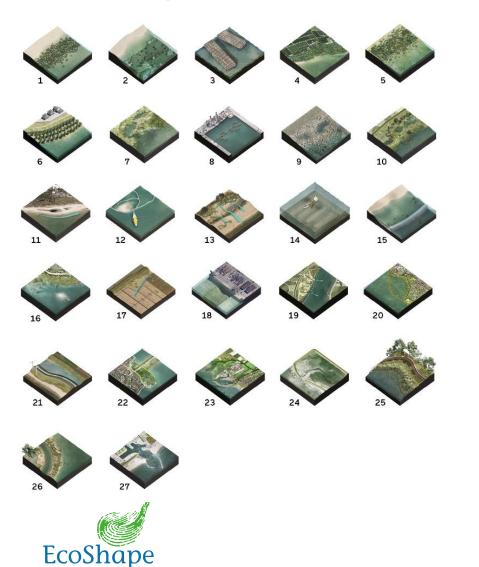

## **Upscaling NbS together**

27 concepts, 6 enablers, 1 book, a community

Website: www.ecoshape.org

LinkedIn Community Group EcoShape – Building with Nature

building with nature