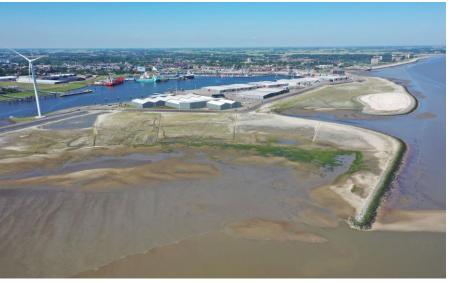

r water-related infrastructures, with proactive use of natural processes

➤ NbS is the optimum *green-gray combination* 





### Building with Nature (BwN) and Beneficial Sediment Use (BU)

BwN: conceptual approach for creating, implementing and uscaling Nature-based Solutions (NbS) for water-related infrastructures, with proactive use of natural processes

NbS is the optimum *green-gray combination* 



BU is the use of dredged or natural sediment in applications that are beneficial and in harmony to (human and natural) development.

...as opposed to waste it at sea or store it in a remote deposit forever



Flood risk management

Water quality



Navigability

Building

material



Nature



development



Local economy



**Deltares** 



# Examples of NbS (- BU) strategies in NL









# NbS are Key to Sustainable Development

#### NbS are:

- 1. Dynamic
- 2. Innovative
- 3. Site specific
- 4. Multifunctional









#### Global Relevance of NbS























#### EU Green Deal and Taxonomy

- Climate change adaptation and mitigation
- Circularity and reuse
- No pollution
- Biodiversity
- Water and marine quality







Nederland circulair in 2050









Min 11'15". Peter Glas, Commisionr Delta Commission: "This book is the way forward...one of the motto's of the Delta Program is "Soft where we can, solid if necessary".











## **Upscaling NbS together**

27 concepts, 6 enablers, 1 book, a community

















Website: www.ecoshape.org

LinkedIn Community Group EcoShape – Building with Nature

building with nature