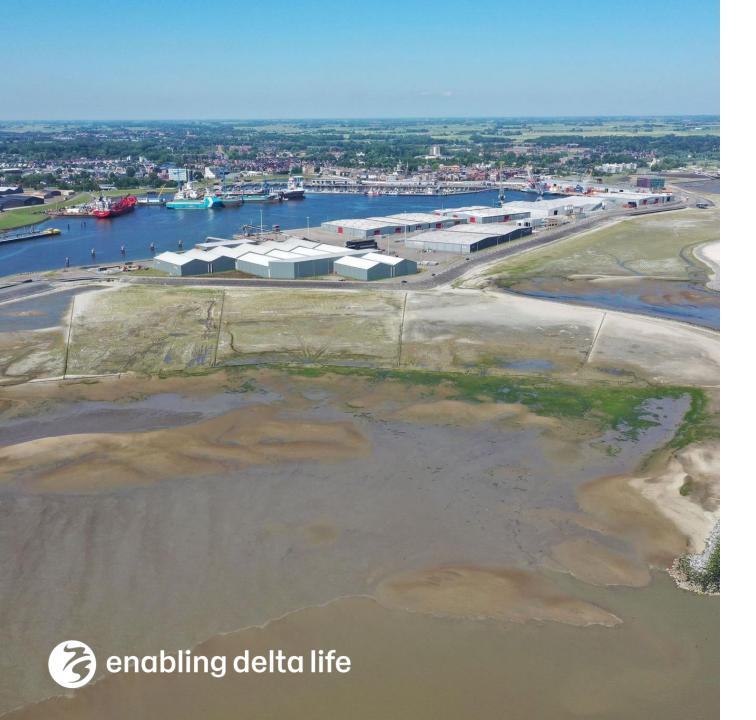

## **Deltares**

## Developing Naturebased Solutions Strategies in the Netherlands

Luca Sittoni, MSc.

Program Manager Sustainability and Naure-based Solution at Deltares and EcoShape

Co-chair PAINC WG 214 Beneficial Sediment Use



### Building with Nature (BwN) and Beneficial Sediment Use (BU)

BwN: conceptual approach for creating, implementing and uscaling Nature-based Solutions (NbS) for water-related infrastructures, with proactive use of natural processes

➤ NbS is the optimum *green-gray combination* 





### Building with Nature (BwN) and Beneficial Sediment Use (BU)

BwN: conceptual approach for creating, implementing and uscaling Nature-based Solutions (NbS) for water-related infrastructures, with proactive use of natural processes

NbS is the optimum *green-gray combinatio